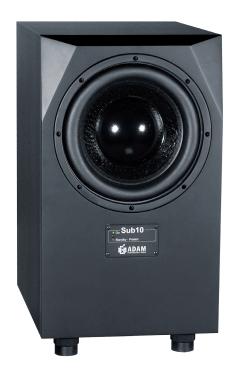

## **Description:**

The Sub10 MK 2 is a powerful subwoofer designed to extend the low frequency capabilties of any near- or midfield monitoring system. The Sub10 MK 2 houses an excellent 10" woofer with a large 50 mm voice coil, and is driven by a 200 W Ice Power amp. This amp stays cool as it uses PWM = pulse widfth modulation in the amp and the power supply section, thus arriving at a > 80% over all efficiency. It can handle its maximum power without danger for the electronics or the driver.

The Sub10 MK 2 is an ideal match for ADAM monitors such as the P series or the S1A through S3A studio monitors.

| Technical data                   | Sub 10 MK 2                             |
|----------------------------------|-----------------------------------------|
| Driver                           | 260 mm (10")                            |
| Free air resonance               | 26 Hz                                   |
| Voice coil ø                     | 50 mm (2")                              |
| Cone material                    | coated paper                            |
| Built in amps:                   | 200 W/300 W                             |
| Frequ. response ±3dB             | 25 Hz - var. 50 - 150 Hz                |
| THD >80Hz                        | ≤0,8 %                                  |
| SPL max in 1 m                   | ≥ 119 dB SPL                            |
| Crossover frequ. (telecommander) | 50 Hz - 150 Hz                          |
| In- and outputs                  | balanced XLR + unbalanced RCA           |
| Input impedance                  | 10 kΩ                                   |
| Weight                           | 21 kg (46 lbs)                          |
| Magnetical shielding             | no                                      |
| Width x Height x Depth           | 30 x 55 x 40 cm (11.8" x 21.6" x 15.7") |
| Warranty                         | 2 years                                 |