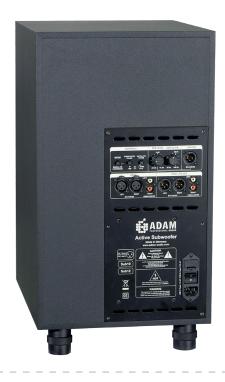

The now available MK 2 version works with a new downfiring bass reflex tube, that due to ist shape and size avoids "breathing" noise from the tube with much more effect.

For larger rooms or higher levels it is possible to chain as many Sub10 MK 2´s as necessary. All in- and outputs have both XLR and RCA(Cinch) connectors.

The Sub10 MK 2 is an ideal match for ADAM monitors such as the P series or the S1A through S3A studio monitors.

| Technical data                   | Sub 10 MK 2                             |
|----------------------------------|-----------------------------------------|
| Driver                           | 260 mm (10")                            |
| Free air resonance               | 26 Hz                                   |
| Voice coil ø                     | 50 mm (2")                              |
| Cone material                    | coated paper                            |
| Built in amps:                   | 200 W/300 W                             |
| Frequ. response ±3dB             | 25 Hz - var. 50 - 150 Hz                |
| THD >80Hz                        | ≤0,8 %                                  |
| SPL max in 1 m                   | ≥ 119 dB SPL                            |
| Crossover frequ. (telecommander) | 50 Hz - 150 Hz                          |
| In- and outputs                  | balanced XLR + unbalanced RCA           |
| Input impedance                  | 10 kΩ                                   |
| Weight                           | 21 kg (46 lbs)                          |
| Magnetical shielding             | no                                      |
| Width x Height x Depth           | 30 x 55 x 40 cm (11.8" x 21.6" x 15.7") |
| Warranty                         | 2 years                                 |