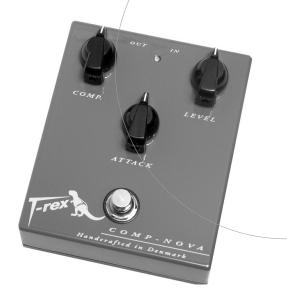

## **COMPNOVA**

The T-Rex CompNova is a compression effect pedal. It's a useful tool for soundshaping. It "evens out" the irregularities in your signal by lowering high-input signals while boosting low-input signals, giving you smooth sustain without degrading the clarity and dynamics of the original sound.

Place the CompNova anywhere in your effects-chain, it's all a matter of taste.

The COMP -knob determines the compression amount.

The ATTACK - knob controls the sensitivity - how much of the signal will be compressed. The LEVEL knob sets the overall volume. At max. level the signal is boosted approx. 3dB.

Controls: COMP, ATTACK, and LEVEL

Connections: INPUT-Jack 6,3 mm. OUTPUT-Jack 6,3 mm. DC-Jack 2 mm. pin.

Power supply: 9-12 Volt DC or battery 9 Volt Alkaline. When using a Power Supply, you don't

have to put in a battery.