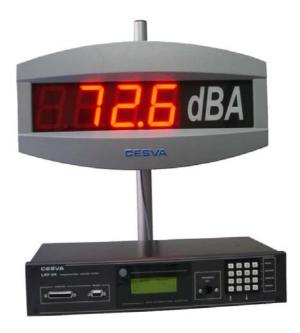

#### **Main features**

- LED giant digits
- Indoor and Outdoor environments
- Easy installation
- Easy reading from a distance
- To be used with loggers and limiters

The external display DL100 consists of four 100 mm red LED digits that displays the sound pressure level measured by the **CESVA** loggers and limiters.

Thanks to its weather proof design, the DL100 can be installed inside and outside. The bright red light of the digits allows you a perfect reading from the distance both in light or dim environments.

The DL100 is perfect for public monitoring of sound pressure levels in noisy activities or as an information point of noise levels.