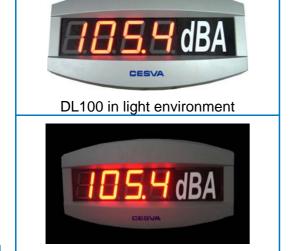

Thanks to its weather proof design, the DL100 can be installed inside and outside. The bright red light of the digits allows you a perfect reading from the distance both in light or dim environments.

The DL100 is perfect for public monitoring of sound pressure levels in noisy activities or as an information point of noise levels.

DL100 in dim environment