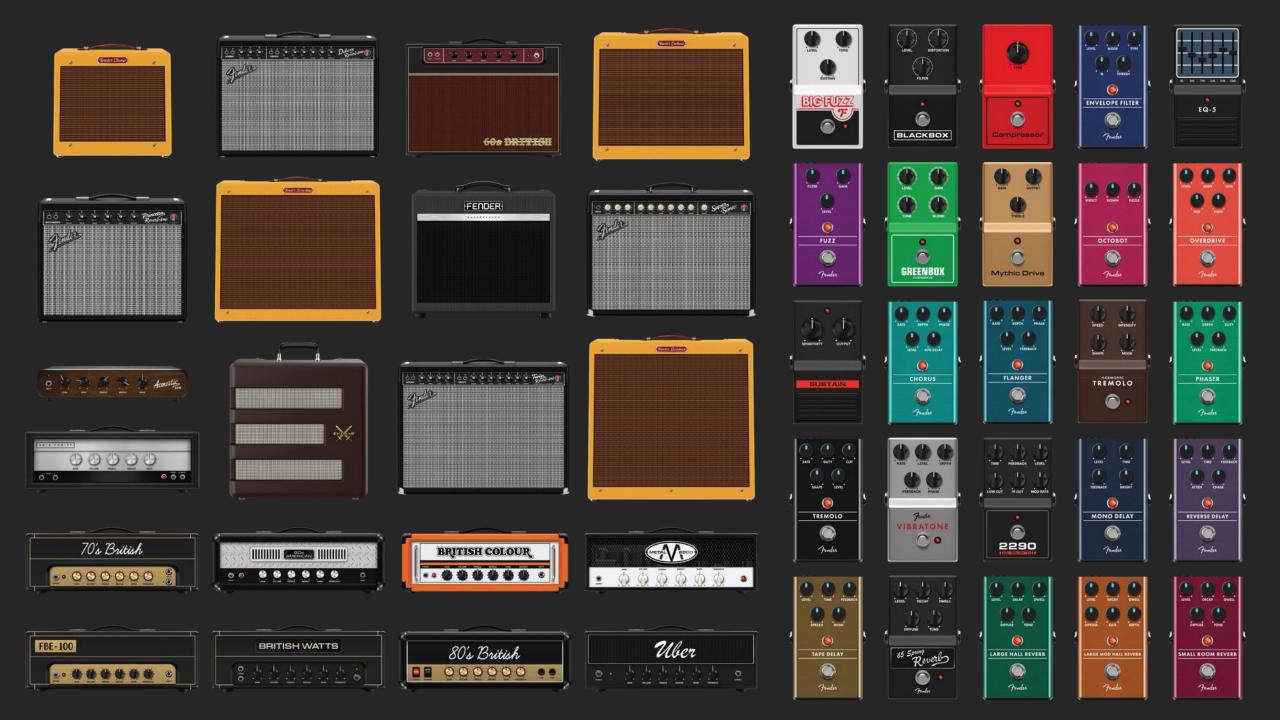

# GUITAR HEADPHONE AMP

Introducing Mustang Micro Plus, the next Personal Guitar Amp From Fender.

Mustang Micro Plus takes everything players love about Mustang Micro to the next level. With 25 amps and 25 effects onboard, Mustang Micro Plus is the ultimate personal guitar amplifier for guitar and bass. We've added 100 user editable presets with Fender Tone App support, an integrated tuner, and a display.

#### **MUSTANG**<sup>™</sup> MICRO PLUS

- 25 Amps
- 25 Effects
- Movable signal path
- 9 Global EQ options
- Fully customizable MODIFY control for each preset
- Bidirectional USB recording
- 100 Presets
- OLED Display
- Integrated Tuner
- Fender Tone app support