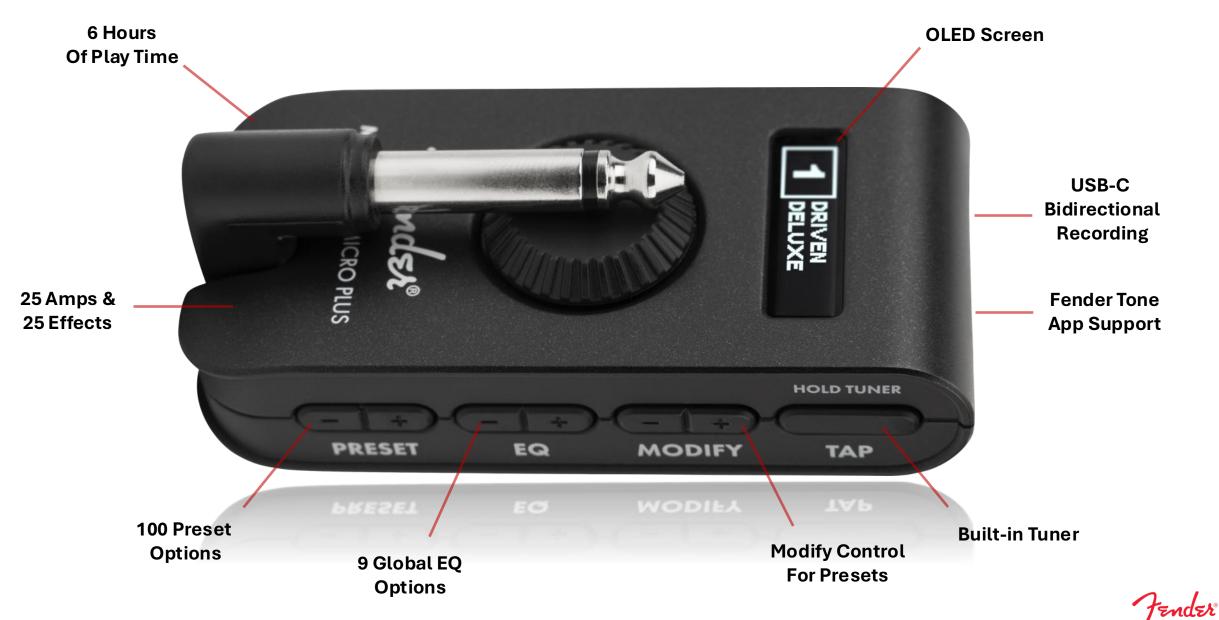

# GUITAR HEADPHONE AMP

Introducing Mustang Micro Plus, the next Personal Guitar Amp From Fender.

Mustang Micro Plus takes everything players love about Mustang Micro to the next level. With 25 amps and 25 effects onboard, Mustang Micro Plus is the ultimate personal guitar amplifier for guitar and bass. We've added 100 user editable presets with Fender Tone App support, an integrated tuner, and a display.

#### **MUSTANG**<sup>™</sup> MICRO PLUS

- 25 Amps
- 25 Effects
- Movable signal path
- 9 Global EQ options
- Fully customizable MODIFY control for each preset
- Bidirectional USB recording
- 100 Presets
- OLED Display
- Integrated Tuner
- Fender Tone app support