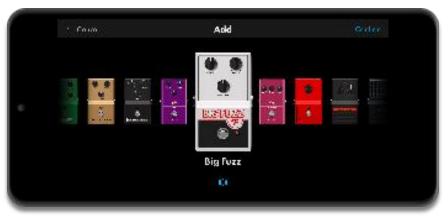

#### Complete control of Mustang Micro Plus

- Quickly navigate presets
- Customize amp and effect parameters
- Move amp and effects anywhere in the signal path
- Assign modify control for each preset
- Download and share presets with the Fender Tone<sup>®</sup> community
- Backup and restore user presets
- Available for iOS and Android devices