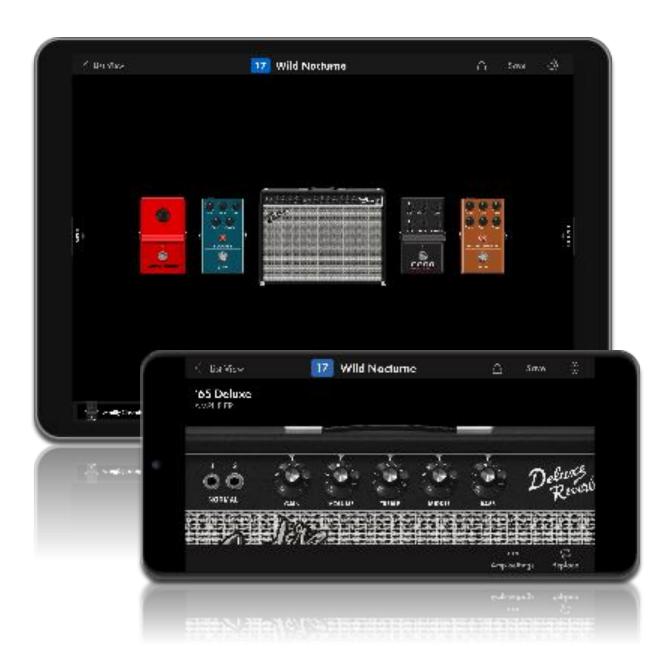

Fender TONE®

GET IT ON ≽ Google play

Fender TONE®

#### Complete control of Mustang Micro Plus

- Quickly navigate presets
- Customize amp and effect parameters
- Move amp and effects anywhere in the signal path
- Assign modify control for each preset
- Download and share presets with the Fender Tone<sup>®</sup> community
- Backup and restore user presets
- Available for iOS and Android devices