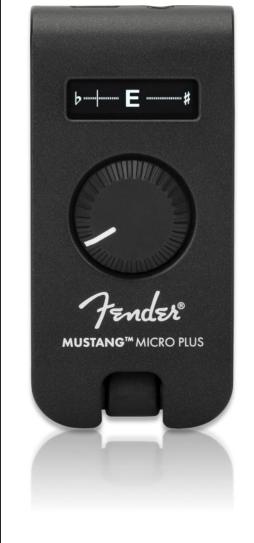

### MUSTANG<sup>™</sup> MICRO PLUS

GUITAR HEADPHONE AMP

# GUITAR HEADPHONE AMP

Introducing Mustang Micro Plus, the next Personal Guitar Amp From Fender.

Mustang Micro Plus takes everything players love about Mustang Micro to the next level. With 25 amps and 25 effects onboard, Mustang Micro Plus is the ultimate personal guitar amplifier for guitar and bass. We've added 100 user editable presets with Fender Tone App support, an integrated tuner, and a display.

#### **MUSTANG**<sup>™</sup> MICRO PLUS

- 25 Amps
- 25 Effects
- Movable signal path
- 9 Global EQ options
- Fully customizable MODIFY control for each preset
- Bidirectional USB recording
- 100 Presets
- OLED Display
- Integrated Tuner
- Fender Tone app support