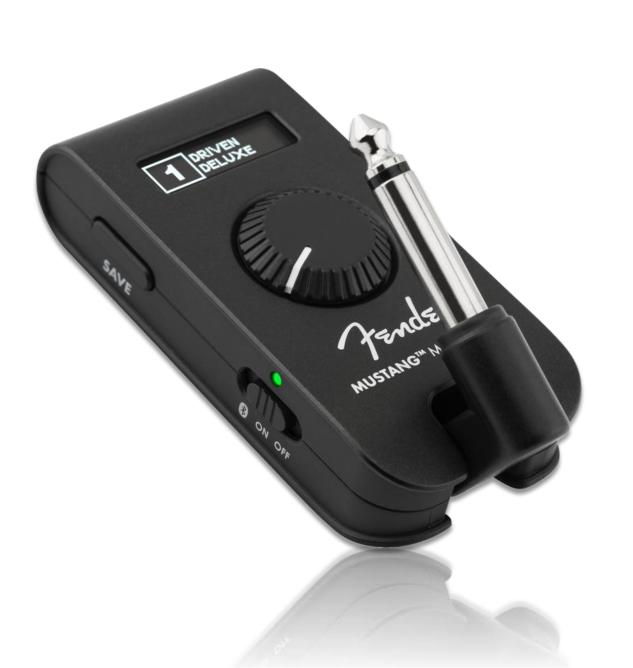

### MUSTANG<sup>™</sup> MICRO PLUS

GUITAR HEADPHONE AMP

# GUITAR HEADPHONE AMP

Introducing Mustang Micro Plus, the next Personal Guitar Amp From Fender.

Mustang Micro Plus takes everything players love about Mustang Micro to the next level. With 25 amps and 25 effects onboard, Mustang Micro Plus is the ultimate personal guitar amplifier for guitar and bass. We've added 100 user editable presets with Fender Tone App support, an integrated tuner, and a display.

Everything you need to jam is built right in. Just plug Micro Plus directly into your guitar jack, connect a pair of ear buds or headphones, choose from a selection of amazing factory presets from clean to scream.