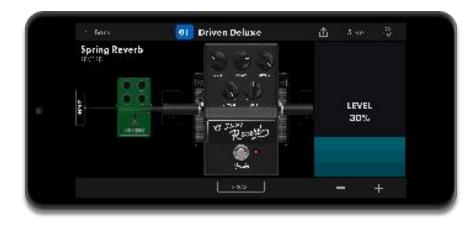

#### Complete control of Mustang Micro Plus

- Quickly navigate presets
- Customize amp and effect parameters
- Move amp and effects anywhere in the signal path
- Assign modify control for each preset
- Download and share presets with the Fender Tone<sup>®</sup> community
- Backup and restore user presets
- Available for iOS and Android devices