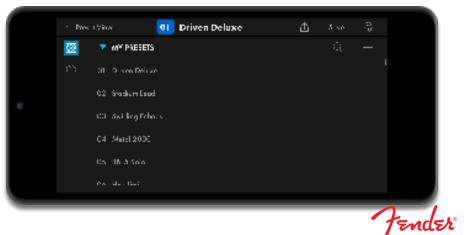

Fender TONE®

GET IT ON ≽ Google play

Fender TONE®

#### Complete control of Mustang Micro Plus

- Quickly navigate presets
- Customize amp and effect parameters
- Move amp and effects anywhere in the signal path
- Assign modify control for each preset
- Download and share presets with the Fender Tone<sup>®</sup> community
- Backup and restore user presets
- Available for iOS and Android devices