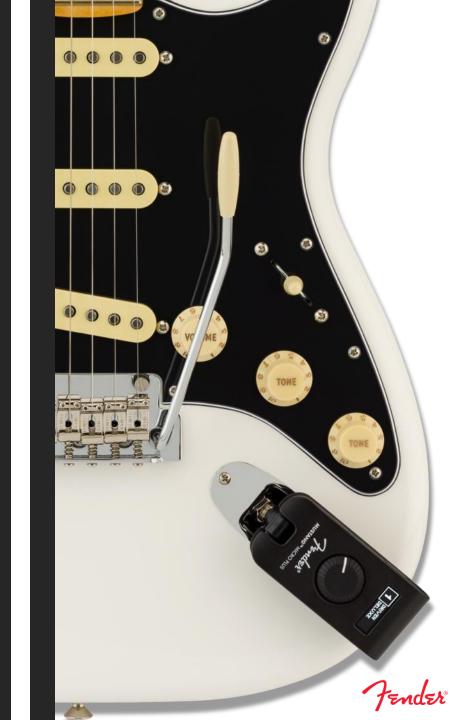

Everything you need to jam is built right in. Just plug Micro Plus directly into your guitar jack, connect a pair of ear buds or headphones, choose from a selection of amazing factory presets from clean to scream.

The Mustang Micro Plus rechargeable battery makes it the perfect companion for playing at home or on the go. And with Micro Plus built-in Bluetooth audio streaming, you can jam along to your favorite songs or guitar videos in real time.