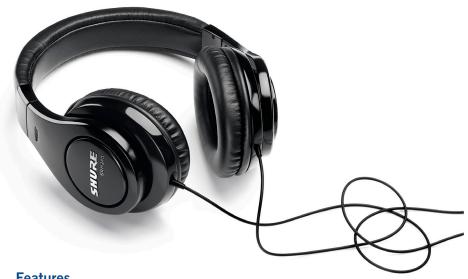

# **SRH240 Professional Quality Headphones**

#### **Overview**

The SRH240 Headphones from Shure provide excellent sound reproduction and comfort. Optimized for general listening, the SRH240 Headphones reproduce full bass with clear mids and highs. Impedance, power handling and sensitivity are all calibrated for connection to most consumer and professional audio devices.

#### **Features**

SRH240

- Wide frequency range delivers full bass and detailed highs
  Closed-back, circumaural design rests comfortably over the ears and reduces background noise
  Legendary Shure quality to withstand the rigors of everyday use
  Replaceable ear cup pads ensure long product life