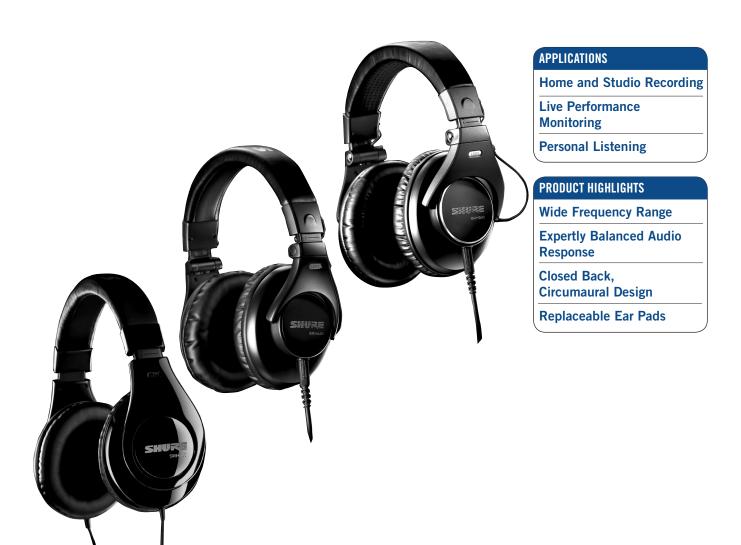

# **Professional Headphones**

# Stereo headphones for recording, monitoring and personal listening

Building on 80 years of professional audio experience, Shure now offers closed-back, circumaural headphones designed for recording, monitoring and personal listening. The SRH240, SRH440, and SRH840 offer exceptional sound reproduction, an ergonomic fit for comfort over long sessions, and legendary Shure quality to withstand the rigors of everyday use.

# **SRH240 Professional Quality Headphones**

## **General Listening**

#### **Overview**

The SRH240 Headphones from Shure provide excellent sound reproduction and comfort. Optimized for general listening, the SRH240 Headphones reproduce full bass with clear mids and highs. Impedance, power handling and sensitivity are all calibrated for connection to most consumer and professional audio devices.

#### **Features**

SRH240

- Wide frequency range delivers full bass and detailed highs
  Closed-back, circumaural design rests comfortably over the ears and reduces background noise
  Legendary Shure quality to withstand the rigors of everyday use
  Replaceable ear cup pads ensure long product life